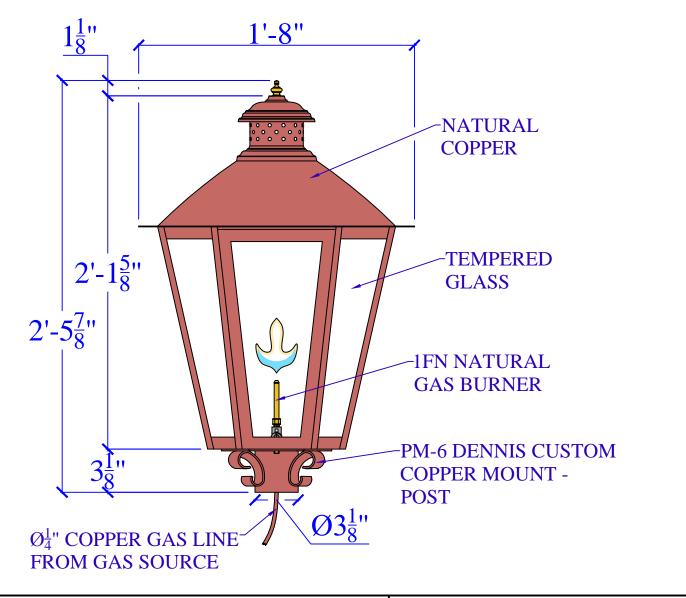

| LIGHT:   | CAMDEN-643 - 1FN - DCCM     | DATE: | APP.BY: | J.D. |
|----------|-----------------------------|-------|---------|------|
| BRACKET: | DCCM (POST) - H25-5/8" W20" |       | REV.    |      |